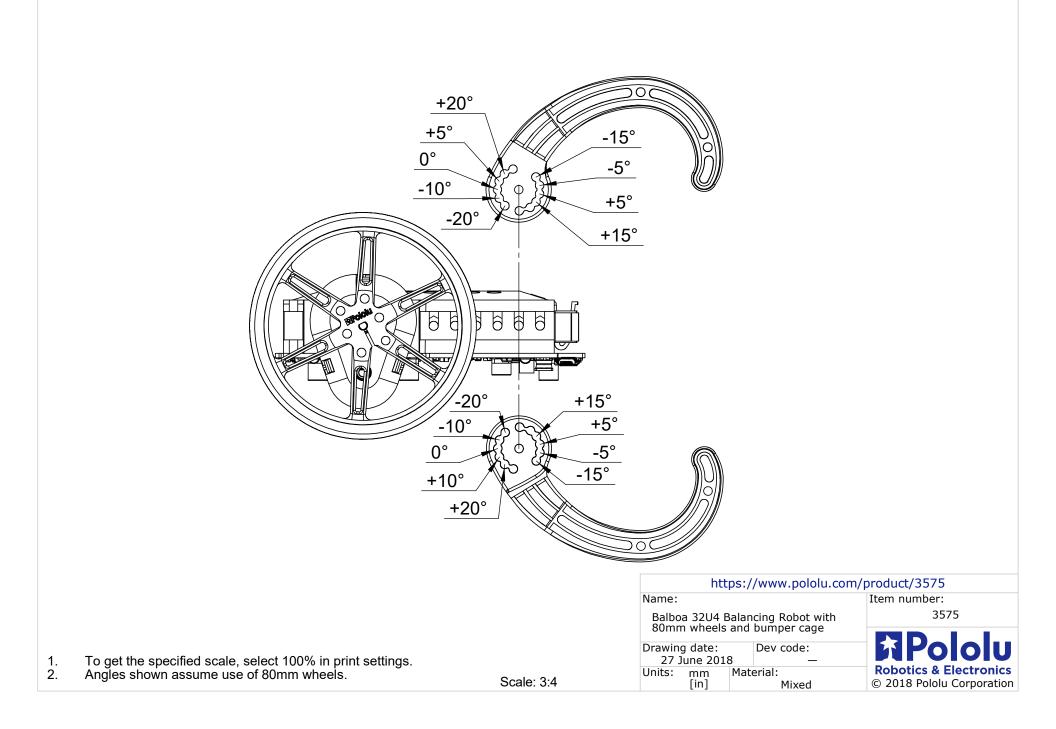

|    |                                                            |            | https://www.pololu.com/product/3575                                                        |                           |
|----|------------------------------------------------------------|------------|--------------------------------------------------------------------------------------------|---------------------------|
|    |                                                            |            | Name:                                                                                      | Item number:              |
|    | To get the specified scale, select 100% in print settings. | Scale: 3:4 | Balboa 32U4 Balancing Robot with<br>80mm wheels and bumper cage<br>Drawing date: Dev code: |                           |
|    |                                                            |            |                                                                                            |                           |
| 1. |                                                            |            | 27 June 2018 —                                                                             |                           |
| 2. | Angles shown assume use of 80mm wheels.                    |            | Units: mm Material:<br>[in] Mixed                                                          | C 2018 Pololu Corporation |