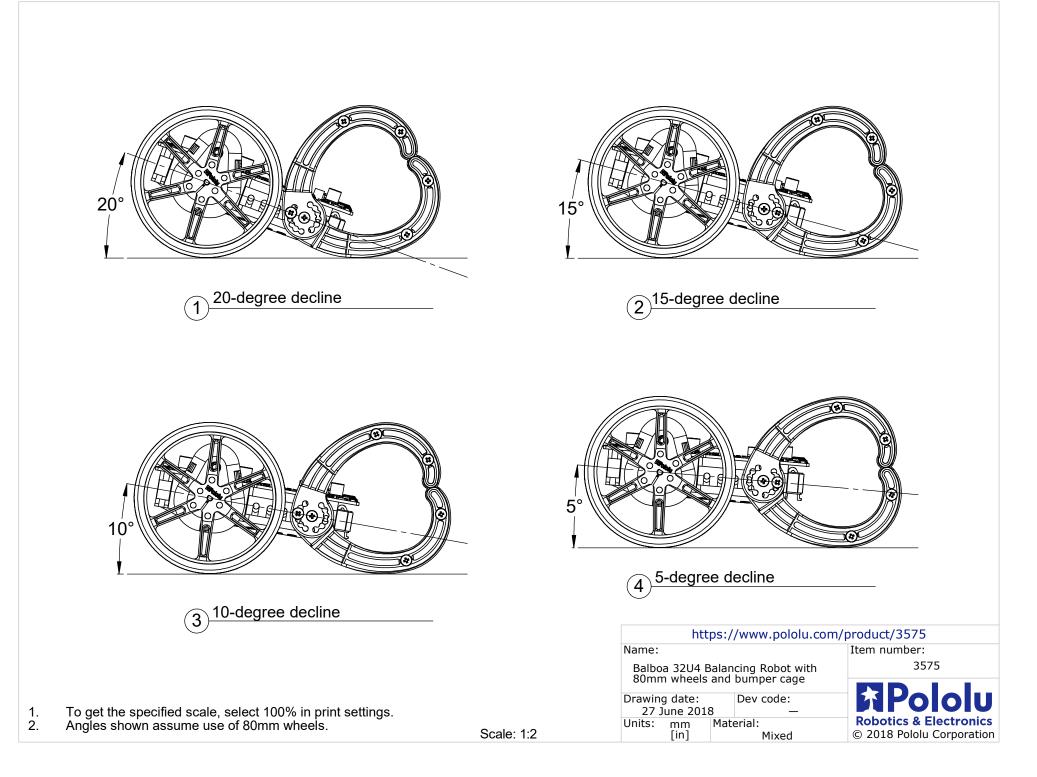

the specified scale, select 100% in print settings. | Scale: 3:4 | Balboa 32U4 Balancing Robot with<br>80mm wheels and bumper cage<br>Drawing date: Dev code: |                           |
|    |                                                            |            |                                                                                            |                           |
| 1. |                                                            |            | 27 June 2018 —                                                                             |                           |
| 2. | Angles shown assume use of 80mm wheels.                    |            | Units: mm Material:<br>[in] Mixed                                                          | C 2018 Pololu Corporation |