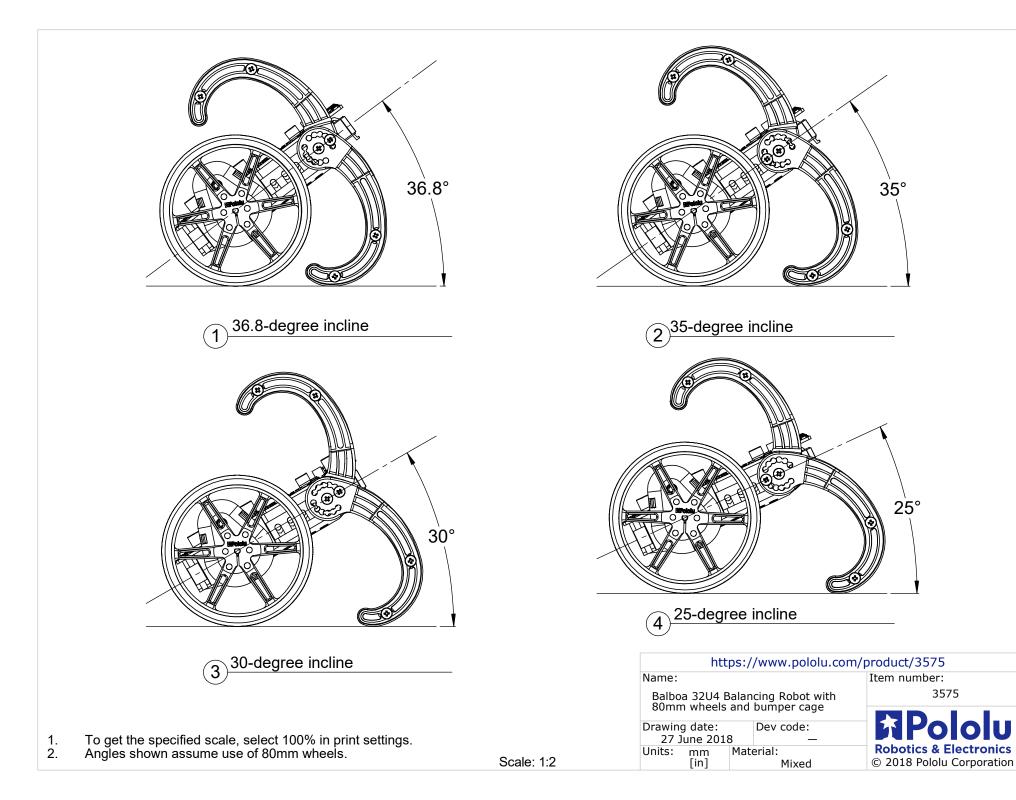

et the specified scale, select 100% in print settings. | Scale: 3:4 | Balboa 32U4 Balancing Robot with<br>80mm wheels and bumper cage<br>Drawing date: Dev code: |                           |
|    |                                                            |            |                                                                                            |                           |
| 1. |                                                            |            | 27 June 2018 —                                                                             |                           |
| 2. | Angles shown assume use of 80mm wheels.                    |            | Units: mm Material:<br>[in] Mixed                                                          | C 2018 Pololu Corporation |