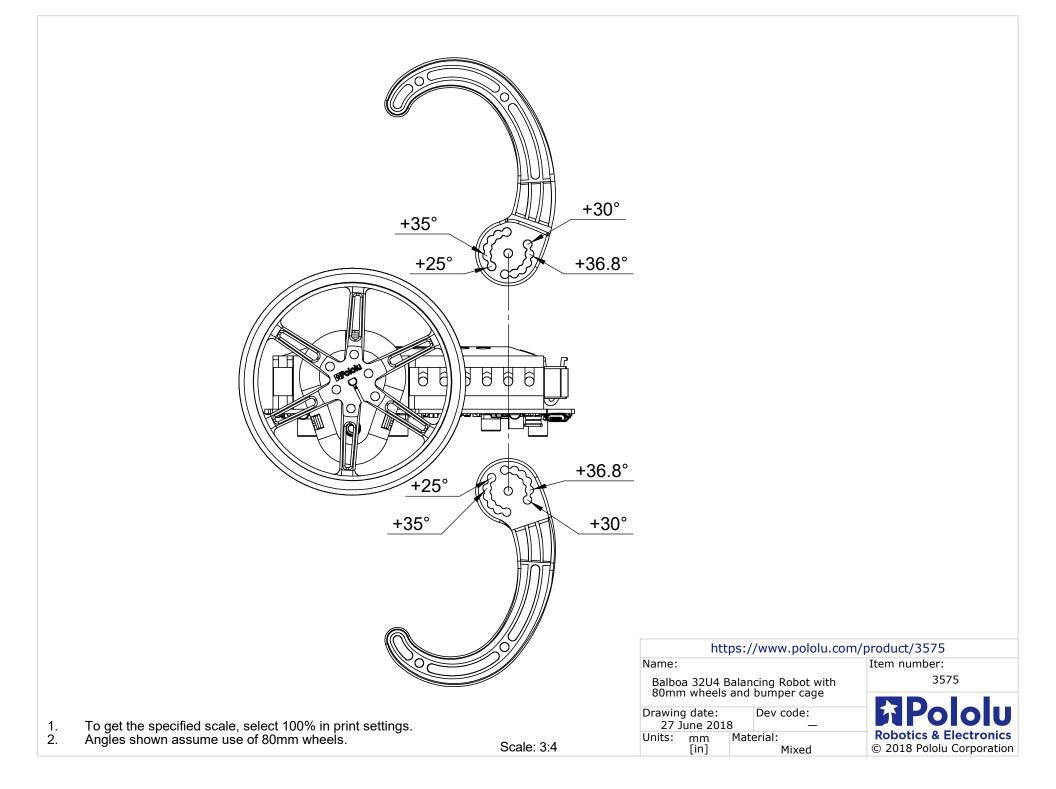

|    |                                                            |            | https://www.pololu.com/product/3575                                                        |                           |
|----|------------------------------------------------------------|------------|--------------------------------------------------------------------------------------------|---------------------------|
|    |                                                            |            | Name:                                                                                      | Item number:              |
|    | To get the specified scale, select 100% in print settings. | Scale: 3:4 | Balboa 32U4 Balancing Robot with<br>80mm wheels and bumper cage<br>Drawing date: Dev code: |                           |
|    |                                                            |            |                                                                                            |                           |
| 1. |                                                            |            | 27 June 2018 —                                                                             |                           |
| 2. | Angles shown assume use of 80mm wheels.                    |            | Units: mm Material:<br>[in] Mixed                                                          | C 2018 Pololu Corporation |