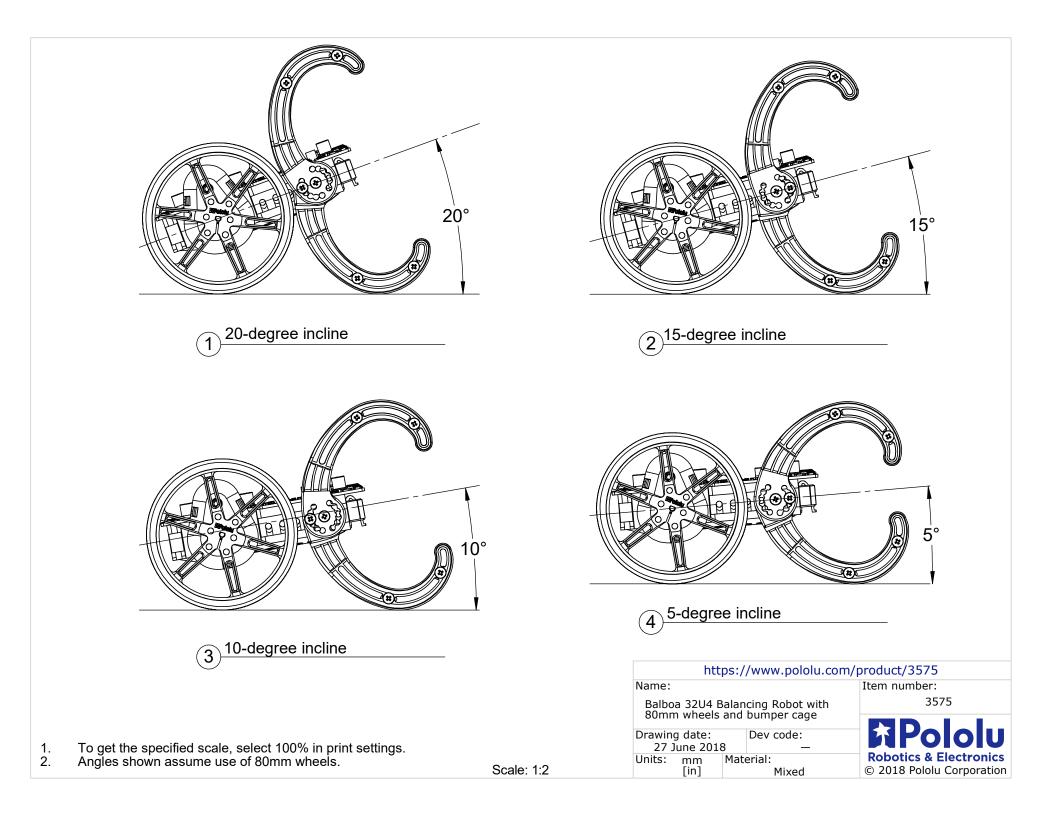

get the specified scale, select 100% in print settings. | Scale: 3:4 | Balboa 32U4 Balancing Robot with<br>80mm wheels and bumper cage<br>Drawing date: Dev code: |                           |
|    |                                                            |            |                                                                                            |                           |
| 1. |                                                            |            | 27 June 2018 —                                                                             |                           |
| 2. | Angles shown assume use of 80mm wheels.                    |            | Units: mm Material:<br>[in] Mixed                                                          | C 2018 Pololu Corporation |