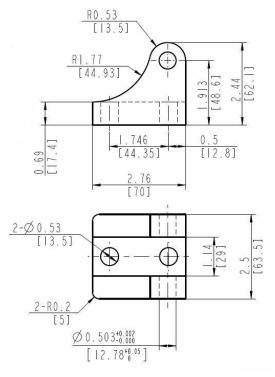

## **Product Data Sheet**

## **Industrial Duty Aluminum Bracket**

for the industrial duty LACT series and the 10A/B series actuators

This bracket is tested to 3,821 lbs., which is 125% of the highest static load that Concentric International's Industrial Duty line of actuators are rated for.