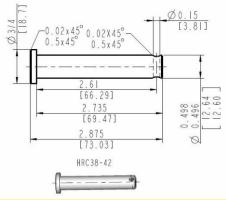

## **Product Data Sheet**

## **Industrial Duty Aluminum Bracket**

for the industrial duty LACT series and the 10A/B series actuators

This bracket is tested to 3,821 lbs., which is 125% of the highest static load that Concentric International's Industrial Duty line of actuators are rated for.