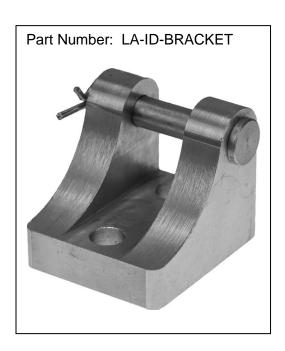

## **Product Data Sheet**

## **Industrial Duty Aluminum Bracket**

for the industrial duty LACT series and the 10A/B series actuators

This bracket is tested to 3,821 lbs., which is 125% of the highest static load that Concentric International's Industrial Duty line of actuators are rated for.