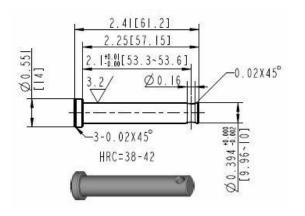

## **Medium Duty Aluminum Bracket**

for the medium duty series actuators

F50.87

This bracket is tested to 1,265 lbs., which is 125% of the highest static load that Concentric International's Medium Duty line of actuators are rated for.