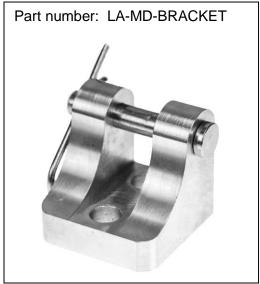

## **Medium Duty Aluminum Bracket**

for the medium duty series actuators

F50.87

This bracket is tested to 1,265 lbs., which is 125% of the highest static load that Concentric International's Medium Duty line of actuators are rated for.