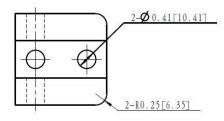

## **Medium Duty Aluminum Bracket**

for the medium duty series actuators

F50.87

This bracket is tested to 1,265 lbs., which is 125% of the highest static load that Concentric International's Medium Duty line of actuators are rated for.