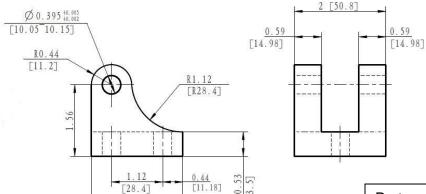

## **Medium Duty Aluminum Bracket**

for the medium duty series actuators

F50.87

This bracket is tested to 1,265 lbs., which is 125% of the highest static load that Concentric International's Medium Duty line of actuators are rated for.