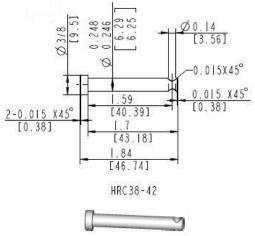

## **Light Duty Aluminum Bracket**

for the light duty LACT series actuators

This bracket is tested to 703 lbs., which is 125% of the highest static load that Concentric International's Light Duty line of actuators are rated for.