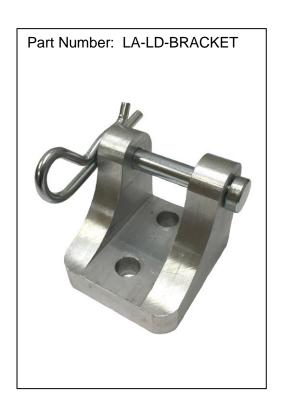

## **Light Duty Aluminum Bracket**

for the light duty LACT series actuators

This bracket is tested to 703 lbs., which is 125% of the highest static load that Concentric International's Light Duty line of actuators are rated for.