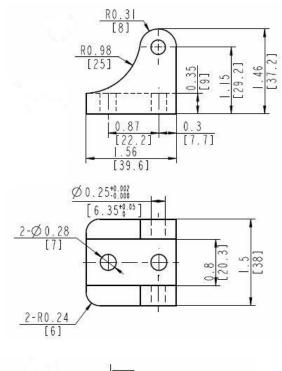

## **Light Duty Aluminum Bracket**

for the light duty LACT series actuators

This bracket is tested to 703 lbs., which is 125% of the highest static load that Concentric International's Light Duty line of actuators are rated for.