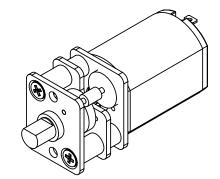

GM12a 100:1 Gearmotor

| DIMENSIONS ARE IN mm<br>TOLERANCES:<br>FRACTIONAL± 1/16"<br>ANGULAR: MACH± BEND±<br>TWO PLACE DECIMAL±0.5<br>THREE PLACE DECIMAL±0.12 |                                                                                                                                                                                                   | NAME     | DATE   | **  |                                 |         |              |            |      |
|---------------------------------------------------------------------------------------------------------------------------------------|---------------------------------------------------------------------------------------------------------------------------------------------------------------------------------------------------|----------|--------|-----|---------------------------------|---------|--------------|------------|------|
|                                                                                                                                       | DRAWN                                                                                                                                                                                             | DDG      | Mar010 | \$勠 | <u> « 2006 niniolu i ila)</u> " |         |              |            |      |
|                                                                                                                                       | CHECKED                                                                                                                                                                                           |          |        |     | Solarbotics Ltd.                |         |              |            |      |
|                                                                                                                                       | ENG APPR.                                                                                                                                                                                         |          |        |     | 201 35th Ave N.E.               |         |              |            |      |
|                                                                                                                                       | MFG APPR.                                                                                                                                                                                         |          |        | ]   | Calgary, Alberta, Canada        |         |              |            |      |
| MATERIAL                                                                                                                              | PRINTED                                                                                                                                                                                           | 4/6/2008 |        |     | T2E-2K5<br>Ph: (403) 232-6268   |         |              |            |      |
|                                                                                                                                       | PROPRIETARY AND CONFIDENTIAL                                                                                                                                                                      |          |        |     | Fax: (403) 226-3741             |         |              |            |      |
|                                                                                                                                       | THE INFORMATION CONTAINED IN THIS<br>DRAWING IS THE SOLE PROPERTY OF<br>SOLARBOTICS. ANY REPRODUCTION IN<br>PART OR AS A WHOLE WITHOUT THE<br>WRITTEN PERMISSION OF SOLARBOTICS<br>IS PROHIBITED. |          |        |     | DWG.                            |         | Dave Materia |            | REV. |
| do not scale drawing                                                                                                                  |                                                                                                                                                                                                   |          |        |     | E: 2:1                          | WEIGHT: | _Drw_Metric  | SHEET: 1/1 |      |