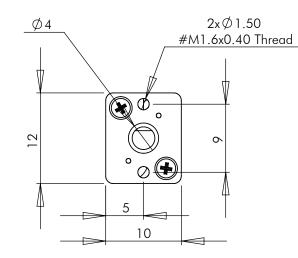

GM12a 100:1 Gearmotor

| DIMENSIONS ARE IN mm<br>TOLERANCES:<br>FRACTIONAL± 1/16"<br>ANGULAR: MACH± BEND±<br>TWO PLACE DECIMAL±0.5<br>THREE PLACE DECIMAL±0.12 |                                                                                                                                                                                                   | NAME     | DATE   | **  |                                 |         |              |            |      |
|---------------------------------------------------------------------------------------------------------------------------------------|---------------------------------------------------------------------------------------------------------------------------------------------------------------------------------------------------|----------|--------|-----|---------------------------------|---------|--------------|------------|------|
|                                                                                                                                       | DRAWN                                                                                                                                                                                             | DDG      | Mar010 | \$勠 | <u> « 2006 niniolu i ila)</u> " |         |              |            |      |
|                                                                                                                                       | CHECKED                                                                                                                                                                                           |          |        |     | Solarbotics Ltd.                |         |              |            |      |
|                                                                                                                                       | ENG APPR.                                                                                                                                                                                         |          |        |     | 201 35th Ave N.E.               |         |              |            |      |
|                                                                                                                                       | MFG APPR.                                                                                                                                                                                         |          |        | ]   | Calgary, Alberta, Canada        |         |              |            |      |
| MATERIAL                                                                                                                              | PRINTED                                                                                                                                                                                           | 4/6/2008 |        |     | T2E-2K5<br>Ph: (403) 232-6268   |         |              |            |      |
|                                                                                                                                       | PROPRIETARY AND CONFIDENTIAL                                                                                                                                                                      |          |        |     | Fax: (403) 226-3741             |         |              |            |      |
|                                                                                                                                       | THE INFORMATION CONTAINED IN THIS<br>DRAWING IS THE SOLE PROPERTY OF<br>SOLARBOTICS. ANY REPRODUCTION IN<br>PART OR AS A WHOLE WITHOUT THE<br>WRITTEN PERMISSION OF SOLARBOTICS<br>IS PROHIBITED. |          |        |     | DWG.                            |         | Dave Materia |            | REV. |
| do not scale drawing                                                                                                                  |                                                                                                                                                                                                   |          |        |     | E: 2:1                          | WEIGHT: | _Drw_Metric  | SHEET: 1/1 |      |