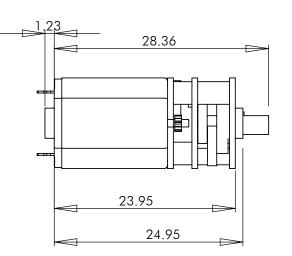

GM12a 100:1 Gearmotor

| DIMENSIONS ARE IN mm<br>TOLERANCES:<br>FRACTIONAL± 1/16"<br>ANGULAR: MACH± BEND±<br>TWO PLACE DECIMAL±0.5<br>THREE PLACE DECIMAL±0.12 |                                                                                                                                                                                                   | NAME     | DATE   | **  |                                 |         |              |            |      |
|---------------------------------------------------------------------------------------------------------------------------------------|---------------------------------------------------------------------------------------------------------------------------------------------------------------------------------------------------|----------|--------|-----|---------------------------------|---------|--------------|------------|------|
|                                                                                                                                       | DRAWN                                                                                                                                                                                             | DDG      | Mar010 | \$勠 | <u> « 2006 niniolu i ila)</u> " |         |              |            |      |
|                                                                                                                                       | CHECKED                                                                                                                                                                                           |          |        |     | Solarbotics Ltd.                |         |              |            |      |
|                                                                                                                                       | ENG APPR.                                                                                                                                                                                         |          |        |     | 201 35th Ave N.E.               |         |              |            |      |
|                                                                                                                                       | MFG APPR.                                                                                                                                                                                         |          |        | ]   | Calgary, Alberta, Canada        |         |              |            |      |
| MATERIAL                                                                                                                              | PRINTED                                                                                                                                                                                           | 4/6/2008 |        |     | T2E-2K5<br>Ph: (403) 232-6268   |         |              |            |      |
|                                                                                                                                       | PROPRIETARY AND CONFIDENTIAL                                                                                                                                                                      |          |        |     | Fax: (403) 226-3741             |         |              |            |      |
|                                                                                                                                       | THE INFORMATION CONTAINED IN THIS<br>DRAWING IS THE SOLE PROPERTY OF<br>SOLARBOTICS. ANY REPRODUCTION IN<br>PART OR AS A WHOLE WITHOUT THE<br>WRITTEN PERMISSION OF SOLARBOTICS<br>IS PROHIBITED. |          |        |     | DWG.                            |         | Dave Materia |            | REV. |
| do not scale drawing                                                                                                                  |                                                                                                                                                                                                   |          |        |     | E: 2:1                          | WEIGHT: | _Drw_Metric  | SHEET: 1/1 |      |