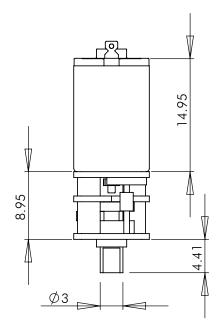

GM12a 100:1 Gearmotor

| DIMENSIONS ARE IN mm<br>TOLERANCES:<br>FRACTIONAL± 1/16"<br>ANGULAR: MACH± BEND±<br>TWO PLACE DECIMAL±0.5<br>THREE PLACE DECIMAL±0.12 |                                                                                                                                                                                                   | NAME     | DATE   | **  |                                 |         |              |            |      |
|---------------------------------------------------------------------------------------------------------------------------------------|---------------------------------------------------------------------------------------------------------------------------------------------------------------------------------------------------|----------|--------|-----|---------------------------------|---------|--------------|------------|------|
|                                                                                                                                       | DRAWN                                                                                                                                                                                             | DDG      | Mar010 | \$勠 | <u> « 2006 niniolu i ila)</u> " |         |              |            |      |
|                                                                                                                                       | CHECKED                                                                                                                                                                                           |          |        |     | Solarbotics Ltd.                |         |              |            |      |
|                                                                                                                                       | ENG APPR.                                                                                                                                                                                         |          |        |     | 201 35th Ave N.E.               |         |              |            |      |
|                                                                                                                                       | MFG APPR.                                                                                                                                                                                         |          |        | ]   | Calgary, Alberta, Canada        |         |              |            |      |
| MATERIAL                                                                                                                              | PRINTED                                                                                                                                                                                           | 4/6/2008 |        |     | T2E-2K5<br>Ph: (403) 232-6268   |         |              |            |      |
|                                                                                                                                       | PROPRIETARY AND CONFIDENTIAL                                                                                                                                                                      |          |        |     | Fax: (403) 226-3741             |         |              |            |      |
|                                                                                                                                       | THE INFORMATION CONTAINED IN THIS<br>DRAWING IS THE SOLE PROPERTY OF<br>SOLARBOTICS. ANY REPRODUCTION IN<br>PART OR AS A WHOLE WITHOUT THE<br>WRITTEN PERMISSION OF SOLARBOTICS<br>IS PROHIBITED. |          |        |     | DWG.                            |         | Dave Materia |            | REV. |
| do not scale drawing                                                                                                                  |                                                                                                                                                                                                   |          |        |     | E: 2:1                          | WEIGHT: | _Drw_Metric  | SHEET: 1/1 |      |