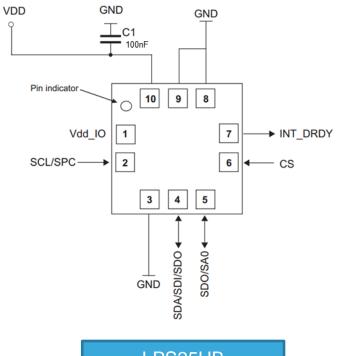

## External circuit requirements 3

No design change is needed moving from LPS25H to LPS25HB

LPS25HB