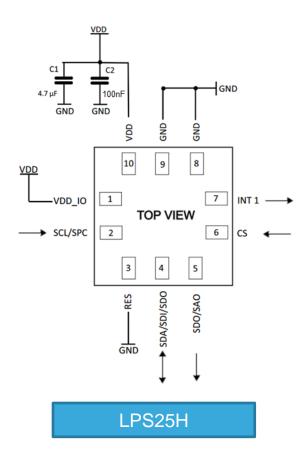

## External circuit requirements 3

No design change is needed moving from LPS25H to LPS25HB

LPS25HB